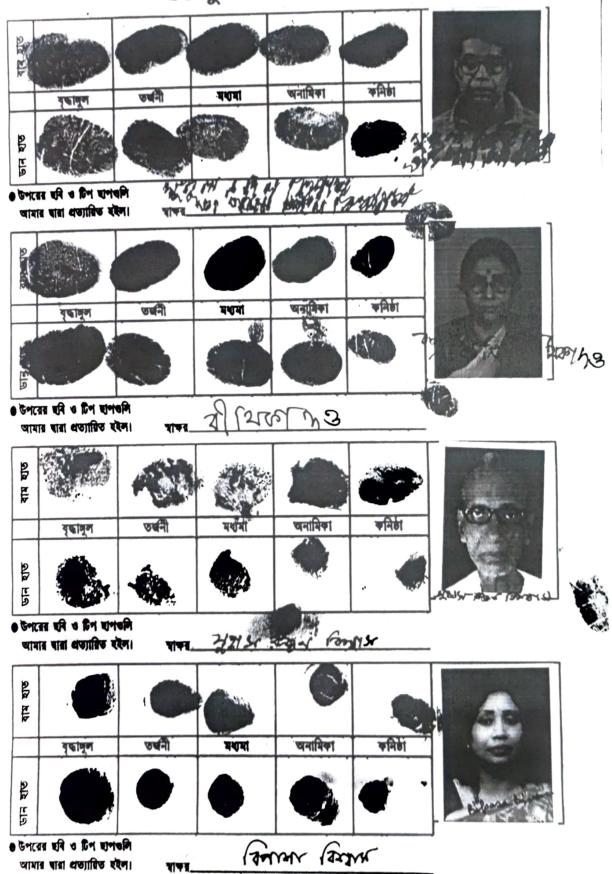

# হন্তাঙ্গুলীর টিপ ছাপ ও ফটো

| SI<br>No. | Name of the Executant                                                                                                                                                       | Category    | Photo       | Finger Print | Signature with date                                                                                                                                                                                                                                                                                                                                                                                                                                                                                                                                                                                                                                                                                                                                                                                                                                                                                                                                                                                                                                                                                                                                                                                                                                                                                                                                                                                                                                                                                                                                                                                                                                                                                                                                                                                                                                                                                                                                                                                                                                                                                                            |
|-----------|-----------------------------------------------------------------------------------------------------------------------------------------------------------------------------|-------------|-------------|--------------|--------------------------------------------------------------------------------------------------------------------------------------------------------------------------------------------------------------------------------------------------------------------------------------------------------------------------------------------------------------------------------------------------------------------------------------------------------------------------------------------------------------------------------------------------------------------------------------------------------------------------------------------------------------------------------------------------------------------------------------------------------------------------------------------------------------------------------------------------------------------------------------------------------------------------------------------------------------------------------------------------------------------------------------------------------------------------------------------------------------------------------------------------------------------------------------------------------------------------------------------------------------------------------------------------------------------------------------------------------------------------------------------------------------------------------------------------------------------------------------------------------------------------------------------------------------------------------------------------------------------------------------------------------------------------------------------------------------------------------------------------------------------------------------------------------------------------------------------------------------------------------------------------------------------------------------------------------------------------------------------------------------------------------------------------------------------------------------------------------------------------------|
| 1         | Shri Mukul Ranjan<br>Biswas Alias Sukumar<br>Ranjan Biswas<br>Nutanpally, P.O:-<br>Burdwan, P.S:-<br>Barddhaman, District:-<br>Burdwan, West Bengal,<br>India, PIN - 713101 | Partitioner |             |              | The state of the s |
| SI<br>No. | Name of the Executant                                                                                                                                                       | Category    | TO NE       | Finger Print | Signature with date                                                                                                                                                                                                                                                                                                                                                                                                                                                                                                                                                                                                                                                                                                                                                                                                                                                                                                                                                                                                                                                                                                                                                                                                                                                                                                                                                                                                                                                                                                                                                                                                                                                                                                                                                                                                                                                                                                                                                                                                                                                                                                            |
| 2         | Smt Bithika Dutta<br>Nutanpally, P.O:-<br>Burdwan, P.S:-<br>Barddhaman, District:-<br>Burdwan, West Bengal,<br>India, PIN - 713101                                          | Partitioner |             |              | 354) HE                                                                                                                                                                                                                                                                                                                                                                                                                                                                                                                                                                                                                                                                                                                                                                                                                                                                                                                                                                                                                                                                                                                                                                                                                                                                                                                                                                                                                                                                                                                                                                                                                                                                                                                                                                                                                                                                                                                                                                                                                                                                                                                        |
| SI<br>No. | Name of the Executant                                                                                                                                                       | Category    | Assert Land | Finger Print | Signature with date                                                                                                                                                                                                                                                                                                                                                                                                                                                                                                                                                                                                                                                                                                                                                                                                                                                                                                                                                                                                                                                                                                                                                                                                                                                                                                                                                                                                                                                                                                                                                                                                                                                                                                                                                                                                                                                                                                                                                                                                                                                                                                            |
| 3         | Shri Suhas Ranjan<br>Biswas Nutanpally,<br>P.O:- Burdwan, P.S:-<br>Barddhaman, District:-<br>Burdwan, West Bengal,<br>India, PIN - 713101                                   | Partitioner | (ex         |              | Jake Jake 1912                                                                                                                                                                                                                                                                                                                                                                                                                                                                                                                                                                                                                                                                                                                                                                                                                                                                                                                                                                                                                                                                                                                                                                                                                                                                                                                                                                                                                                                                                                                                                                                                                                                                                                                                                                                                                                                                                                                                                                                                                                                                                                                 |

Query No:-02030000960232/2015, 17/11/2015 02:41:23 PM BURDWAN (A.D.S.R.)

I. Signature of the Person(s) admitting the Execution at Private Residence.

| SI<br>No. |                                                                                                                                     | Category   |                                                              | Finger Print | Signature with date |
|-----------|-------------------------------------------------------------------------------------------------------------------------------------|------------|--------------------------------------------------------------|--------------|---------------------|
| 4         | Bipasa Biswas<br>Nutanpally, P.O:-<br>Burdwan, P.S:-<br>Berdhaman, District:-<br>Burdwan, West Bengal,<br>India, PIN - 713101       | Partitione |                                                              |              | 1 Amour Pars        |
| SI<br>No. | Name and Address of ic                                                                                                              | dentifier  | Identifier of                                                |              | Signature with date |
|           | Mr Subhajit Dutta Son of Shri Dipak Kumar I East Nutanpally, P.O:- Bur P.S:- Barddhaman, District: Burdwan, West Bengal, Ind 713101 | dwan,<br>- | Shri Mukul Ranjan Biswas, Sr<br>Shri Suhas Ranjan Biswas, Bi |              | (2) 11/11/12        |